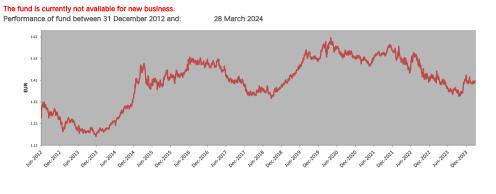

|                                      |               | Last 12 | Last 3 | Last 5 |
|--------------------------------------|---------------|---------|--------|--------|
| Cumulative Performance in EUR as at: | 28 March 2024 | months  | years  | years  |
|                                      |               | -0.63%  | -7.26% | -1.80% |
|                                      |               |         |        |        |

 Calendar Year Performance
 2014
 2015
 2016
 2017
 2018
 2019
 2020
 2021
 2022
 2023

 14.40%
 7.46%
 5.19%
 -6.60%
 -1.07%
 8.95%
 0.66%
 2.89%
 -9.78%
 0.57%

The annualised rate shows the average return per year since the fund's launch. Past Performance Rate is shown net of Annual Fee but excludes any other charges and taxes. Any sharp fluctuations in the performance of the fund over a period of time are not necessarily represented by the performance rate or by the annualised rate indicated.