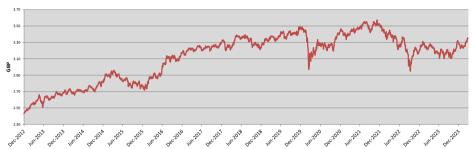

## The fund is currently not available for new business. Performance of fund between 31 December 2012 and:

28 March 2024

|                                      |       |               |        |       | Last 12 |       | Last 3 |       | Last 5  |       |
|--------------------------------------|-------|---------------|--------|-------|---------|-------|--------|-------|---------|-------|
| Cumulative Performance in GBP as at: |       | 28 March 2024 |        |       | months  |       | years  |       | years   |       |
|                                      |       |               |        |       | 4.13%   |       | -1.21% |       | 0.30%   |       |
| Calendar Year Performance            | 2014  | 2015          | 2016   | 2017  | 2018    | 2019  | 2020   | 2021  | 2022    | 2023  |
|                                      | 5.18% | -1.24%        | 13.89% | 3.78% | -2.00%  | 7.53% | -1.38% | 2.89% | -10.03% | 4.86% |