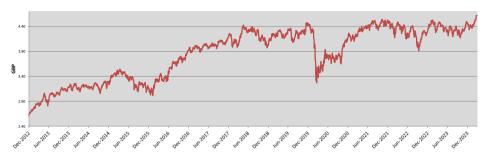

## The fund is currently not available for new business. Performance of fund between 31 December 2012 and:

28 March 2024

|                                      |       |               |        |        | Last 12 |        | Last 3 |       | Last 5 |       |
|--------------------------------------|-------|---------------|--------|--------|---------|--------|--------|-------|--------|-------|
| Cumulative Performance in GBP as at: |       | 28 March 2024 |        | months |         | years  |        | years |        |       |
|                                      |       |               |        |        | 6.9     | 2%     | 10.09% |       | 9.85%  |       |
| Calendar Year Performance            | 2014  | 2015          | 2016   | 2017   | 2018    | 2019   | 2020   | 2021  | 2022   | 2023  |
|                                      | 3.40% | -2.19%        | 21.43% | 6.48%  | -3.56%  | 10.93% | -6.59% | 8.45% | -5.22% | 5.34% |