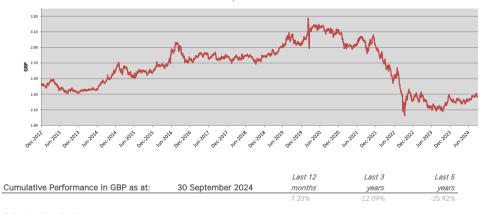

## The fund is currently not available for new business.

Performance of fund between 31 December 2012 and: 30 September 2024

 Calendar Year Performance
 2014
 2015
 2016
 2017
 2018
 2019
 2020
 2021
 2022
 2023

 11.86%
 -0.74%
 8.22%
 0.61%
 -0.39%
 5.35%
 5.90%
 -5.57%
 -24.73%
 4.03%

The annualised rate shows the average return per year since the fund's launch. Past Performance Rate is shown net of Annual Fee but excludes any other charges and taxes. Any shar fluctuations in the performance of the fund over a period of time are not necessarily represented by the performance rate or by the annualised rate indicated.