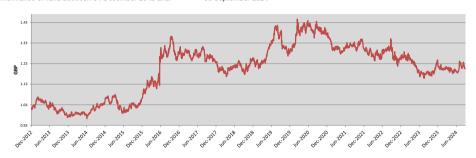

### Investment Objectives

The Fund Manager's objective for this fund is to maximise returns through a combination of yield and capital gains from investment in international fixed interest securities.

The fund is currently not available for new business. Performance of fund between 31 December 2012 and:

30 September 2024

|                               |                   |       |        |         | Last 12 |       | Last 3 |        | Last 5  |        |
|-------------------------------|-------------------|-------|--------|---------|---------|-------|--------|--------|---------|--------|
| Cumulative Performance in GBI | 30 September 2024 |       |        | months  |         | years |        | years  |         |        |
|                               |                   |       |        |         | 2.20%   |       | -9.59% |        | -12.15% |        |
| Calendar Year Performance     | 2014              | 2015  | 2016   | 2017    | 2018    | 2019  | 2020   | 2021   | 2022    | 2023   |
|                               | 6.01%             | 1 16% | 22.60% | -3 3/1% | 0.48%   | 3 20% | 6.51%  | -1 11% | -4.87%  | -1 20% |